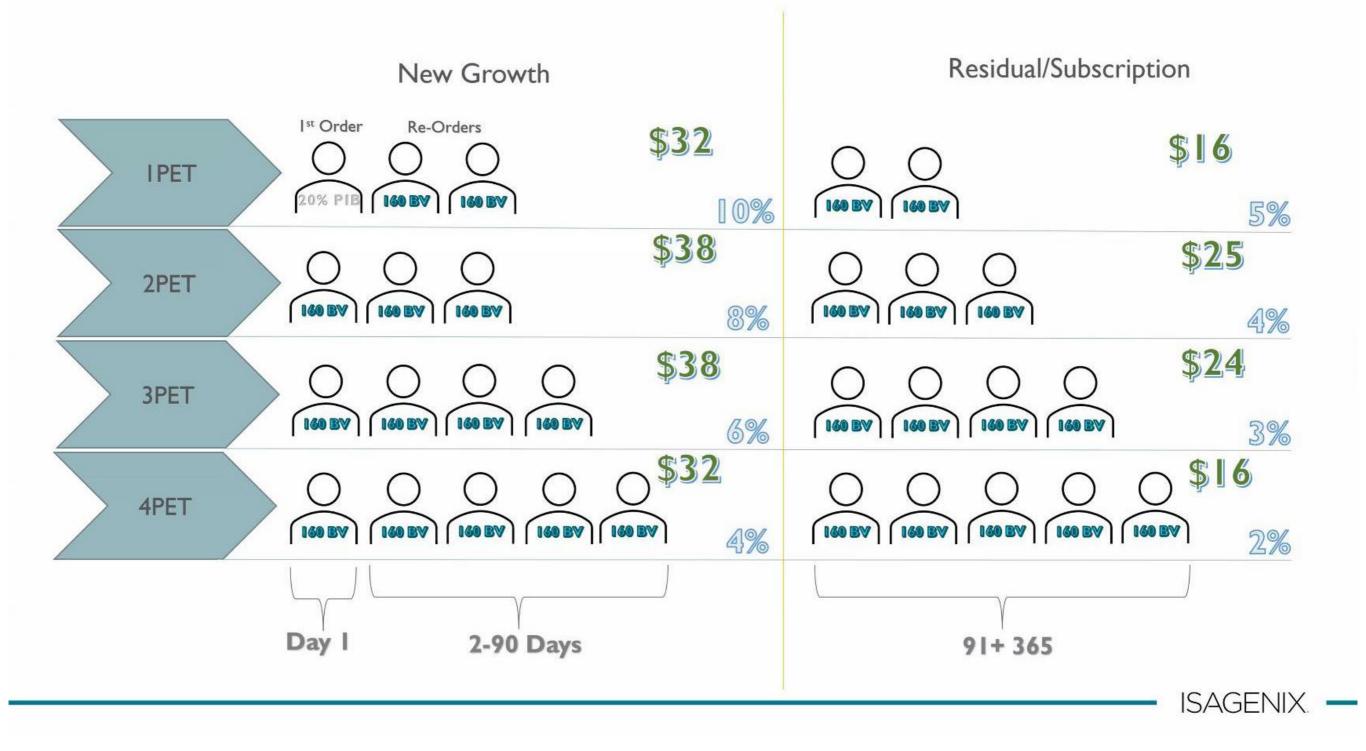

## **Program Details**

- 1. Enroll 2 new customers with 100QV+ on subscription rewards during the commission month. \**Customer referral program enrollments are excluded*.
- Maintain paid-as Consultant or higher 3 of 4 commission weeks in a 4-week month, 4 of 5 in a 5-week month to earn 4 PET bonus from customers in their first 90 days of their lifecycle.
- 3. Maintain paid-as Manager or higher 3 of 4 commission weeks in a 4-week month, 4 of 5 in a 5-week month to earn 4 PET bonus from customers in their first 91-365 days of their lifecycle.

| PET Level | Customer Purchases |              |
|-----------|--------------------|--------------|
| Lifecycle | Day 1 - 90         | Day 91 – 365 |
| 1         | 10% of BV          | 5% of BV     |
| 2         | 8% of BV           | 4% of BV     |
| 3         | 6% of BV           | 3% of BV     |
| 4         | 4% of BV           | 2% of BV     |